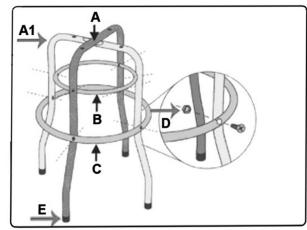

## Workshop Stool with Swivel Seat Model No: SCR13.V2

| Item | Part No.    | Description    |
|------|-------------|----------------|
| Α    | SCR13.V2-A  | Leg, Top       |
| A1   | SCR13.V2-A1 | Leg, Bottom    |
| В    | SCR13.V2-B  | Internal Ring  |
| С    | SCR13.V2-C  | Outer Ring     |
| D    | SCR13.V2-D  | Hardware Kit A |

| Item | Part No.   | Description              |
|------|------------|--------------------------|
| Е    | SCR13.V2-E | Base Insert              |
| F    | SCR13.V2-F | Hardware Kit B           |
| G    | SCR13.V2-G | Swivel Seat Cushion      |
|      | SCR13.V2-H | Swivel Plate (Not Shown) |