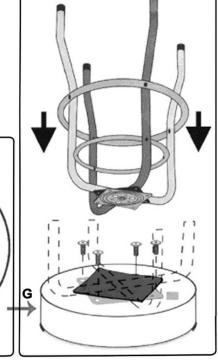

| Item | Part No.   | Description              |
|------|------------|--------------------------|
| Е    | SCR13.V2-E | Base Insert              |
| F    | SCR13.V2-F | Hardware Kit B           |
| G    | SCR13.V2-G | Swivel Seat Cushion      |
|      | SCR13.V2-H | Swivel Plate (Not Shown) |