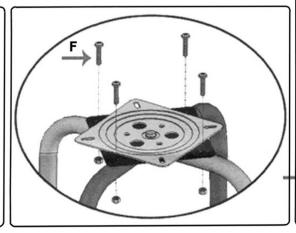

| Item | Part No.   | Description              |
|------|------------|--------------------------|
| Е    | SCR13.V2-E | Base Insert              |
| F    | SCR13.V2-F | Hardware Kit B           |
| G    | SCR13.V2-G | Swivel Seat Cushion      |
|      | SCR13.V2-H | Swivel Plate (Not Shown) |